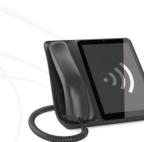

# RAYEN

DESKTOP SMARTPHONE

Elegance is coming to your desk

ANDROID

SIM CARD

8" display

WIFI

BLUETOOTE

### MORE THAN A DESKTOP PHONE

Raven fuses the best from all the phones you know. The familiar form of desktop phone, SIM card and smart features of your smartphone and even generous touchscreen like on your tablet.