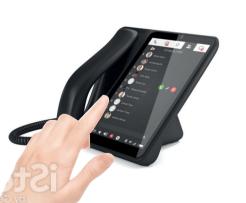

### SIMPLE YET POWERFUL

The intuitive touch interface has large buttons right where you would expect them and as you have already used a phone, you know how to use the Rayen.

Still the power of pure Android is available whenever you need it.

#### MADE FOR OFFICE

Raven is the natural centerpoint of your office. It gives your the relieving perspective over your day and helps you get tasks done.

Raven's integrated camera and sensitive microphone were made for videoconferencing.

Google Play provides applications for any kind of business and allows you to fit Raven to your specific needs.

Raven synchronizes contacts and other important data with your mobile, maintaining one set of always up-to-date data across Microsoft and Google ecosystems.