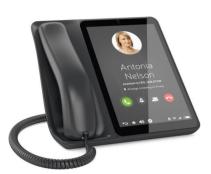

### MORE THAN A DESKTOP PHONE

Raven fuses the best from all the phones you know. The familiar form of desktop phone, SIM card and smart features of your smartphone and even generous touchscreen like on your tablet.

#### RAVEN THINKS ABOUT YOU

What you know and like on your smartphone, it is all in the Raven.

Intuitive touch control, applications and synchronization. Latest trends brought to your desk, ready for office use

### SIMPLE YET POWERFUL

The intuitive touch interface has large buttons right where you would expect them and as you have already used a phone, you know how to use the Rayen.

Still the power of pure Android is available whenever you need it.