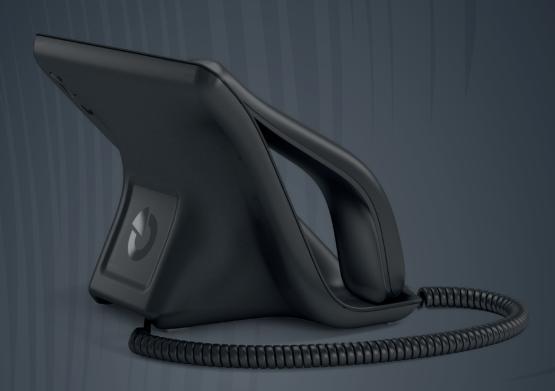

### DESIGNED TO IMPRESS

The elegant curves of the phone are inspired by proud raven's silhouette and brought to life using state-of-the art technologies.

The deep black surface is smooth and the phone looks great even to people entering your office.