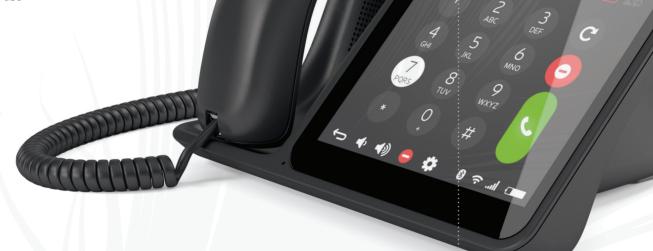

Heavy callers will be glad to find support for their favorite headsets and EHS.

Videoconferencing
Display

Built-in speaker and microphone
Built-in 640 × 480 front camera
8-inch (185 × 117 mm), 1280 × 768

Headset support | Bluetooth, EHS DHSG standard

Advanced call functions | Caller ID, Mute, Hold, Conference Call, Call Waiting, Call Divert, Explicit Call Transfer