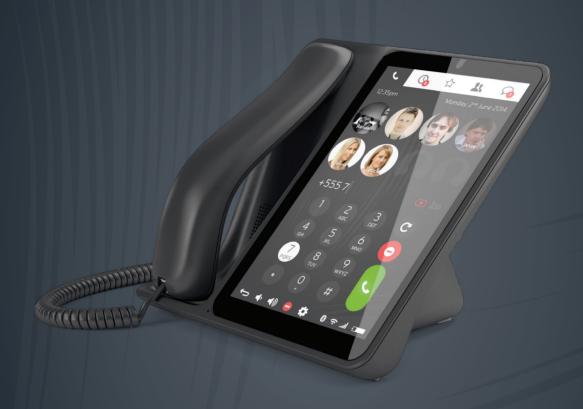

# RAYEN

DESKTOP SMARTPHONE

Elegance is coming to your desk

ANDROID

SIM CARD

8" display

WIFI

BLUETOOTE

### MORE THAN A DESKTOP PHONE

Raven fuses the best from all the phones you know. The familiar form of desktop phone, SIM card and smart features of your smartphone and even generous touchscreen like on your tablet.

### DESIGNED TO IMPRESS

The elegant curves of the phone are inspired by proud raven's silhouette and brought to life using state-of-the art technologies.

The deep black surface is smooth and the phone looks great even to people entering your office.

### SIMPLE YET POWERFUL

The intuitive touch interface has large buttons right where you would expect them and as you have already used a phone, you know how to use the Rayen.

Still the power of pure Android is available whenever you need it.

Videoconferencing
Display

Built-in speaker and microphone
Built-in 640 × 480 front camera
8-inch (185 × 117 mm), 1280 × 768

Headset support | Bluetooth, EHS DHSG standard

Advanced call functions | Caller ID, Mute, Hold, Conference Call, Call Waiting, Call Divert, Explicit Call Transfer